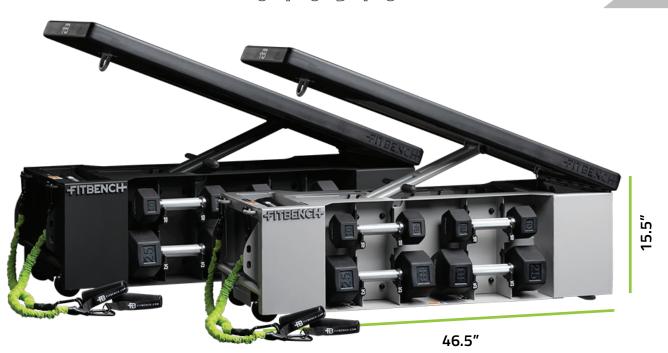

At FITBENCH® we believe in superior quality fitness tools re-invented to make training more efficient. It's where function meets fitness. Leading the industry with its neatly designed structure, the FITBENCH STUDIO is a smaller version of the FITBENCH ONE offering a lower step height, narrower benchtop, and even more storage capabilities. The FITBENCH STUDIO allows for safe and efficient transitions, and it includes all of the fitness tools to crush any high intensity workout.

## FITBENCH CUSTOMIZATION

|                                                                                  |                                                                                                                          | ACCESORIES' |
|----------------------------------------------------------------------------------|--------------------------------------------------------------------------------------------------------------------------|-------------|
|                                                                                  | FITBENCH STUDIO                                                                                                          | WARRANTY    |
| Unit Weight                                                                      | 200 lb bench + 152 lb weights<br>(90 kg bench + 70 kg weights)                                                           |             |
| Width                                                                            | 15" (38 cm)                                                                                                              | -           |
| Length                                                                           | 46.5" (118 cm)                                                                                                           | -           |
| Height                                                                           | 15.5" (39 cm)                                                                                                            | -           |
| Construction                                                                     | 12 Gage Cold Rolled Steel                                                                                                | -           |
| Anchor Points for Bands/Ropes                                                    | 11                                                                                                                       | -           |
| Fully-encased dumbbell hook covers with locking pins & dumbbell numbering system | •                                                                                                                        | -           |
| Extra storage slot down middle of the FITBENCH STUDIO for accessories            |                                                                                                                          | -           |
| Color                                                                            | Light Gray (Matte Finish)                                                                                                | -           |
| Elevating Top                                                                    | 8 Positions                                                                                                              | -           |
| 4 Sets of Commercial Grade Dumbbells                                             | 10, 15, 20, & 25 lb<br>(4, 7, 10, & 12 kg)                                                                               | 2 Years     |
| 1 Slam Ball                                                                      | 12 lbs (5 kg)                                                                                                            | 1 Year      |
| 3 Sets of FITBANDS™ (featuring New<br>Commercial Grade Rubber Handles)           | 10, 20, & 40 lb<br>(4, 10, 18 kg)                                                                                        | 6 Months    |
| FITROPE™ (sold separately)                                                       | \$149.95                                                                                                                 | 2 Years     |
| Kettlebells                                                                      | Not included                                                                                                             | -           |
| FITBENCH STUDIO Warranty                                                         | 5 Years - Structural Steel Frame<br>2 Years - Structural Moving Parts<br>6 Mos Wheels, Levlers, Top, &<br>Covers/Sleeves | -           |