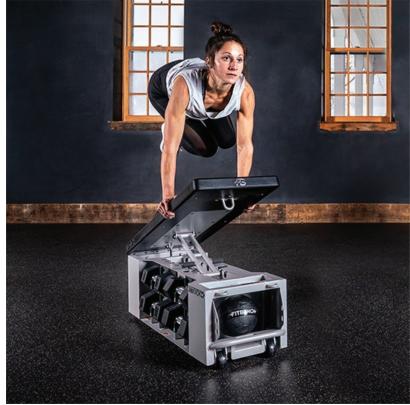

At FITBENCH® we believe in superior quality fitness tools re-invented to make training more efficient. It's where function meets fitness. Leading the industry with its neatly designed structure, the FITBENCH STUDIO is a smaller version of the FITBENCH ONE offering a lower step height, narrower benchtop, and even more storage capabilities. The FITBENCH STUDIO allows for safe and efficient transitions, and it includes all of the fitness tools to crush any high intensity workout.