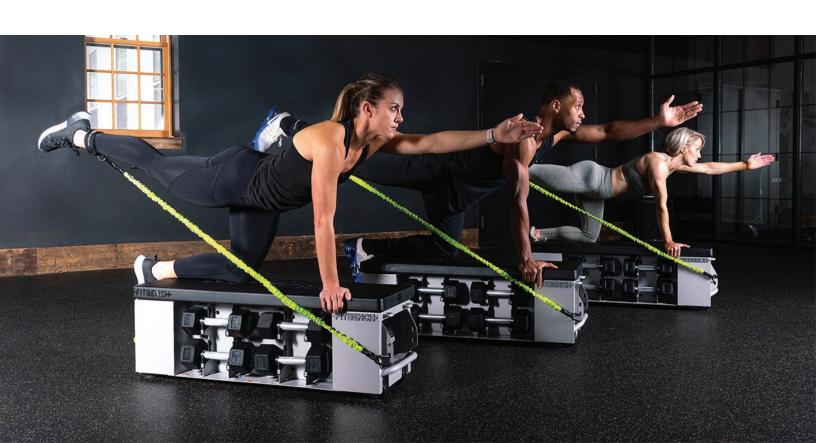

At FITBENCH® we believe in superior quality fitness tools re-invented to make training more efficient. It's where function meets fitness. Leading the industry with its neatly designed structure, the FITBENCH STUDIO is a smaller version of the FITBENCH ONE offering a lower step height, narrower benchtop, and even more storage capabilities. The FITBENCH STUDIO allows for safe and efficient transitions, and it includes all of the fitness tools to crush any high intensity workout.