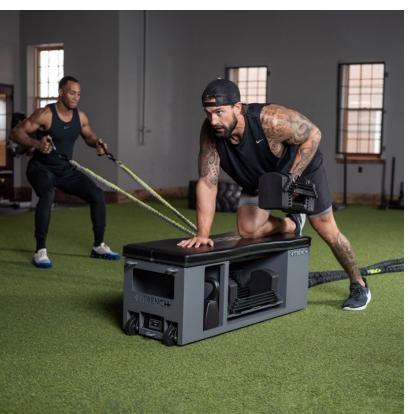

At FITBENCH we believe that high intensity, fast-paced, HIIT workouts get results faster. Following suit with the original design, the FITBENCH PRO is the first bench designed for high performance athletes. With the weight slots able to tilt outward, the PRO can handle commercial-grade dumbbell weight sets up to 90 pounds. Keep your space elite and neat with the FITBENCH PRO.