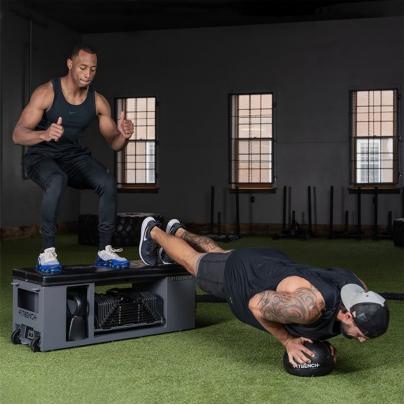

At FITBENCH we believe that high intensity, fast-paced, HIIT workouts get results faster. Following suit with the original design, the FITBENCH PRO is the first bench designed for high performance athletes. With the weight slots able to tilt outward, the PRO can handle commercial-grade dumbbell weight sets up to 90 pounds. Keep your space elite and neat with the FITBENCH PRO.