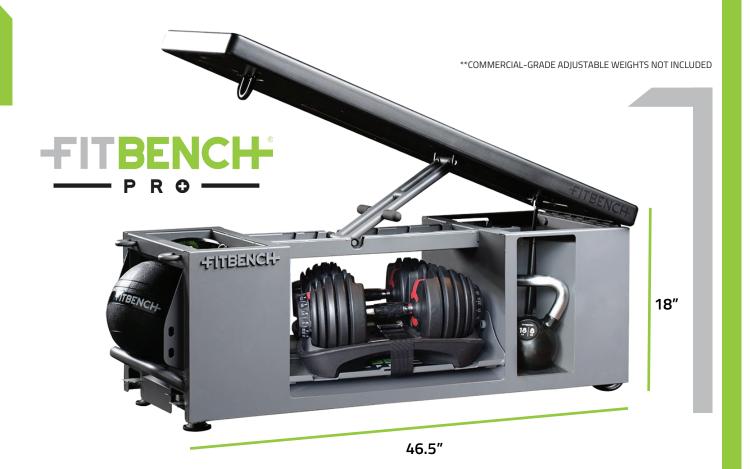

At FITBENCH we believe that high intensity, fast-paced, HIIT workouts get results faster. Following suit with the original design, the FITBENCH PRO is the first bench designed for high performance athletes. With the weight slots able to tilt outward, the PRO can handle commercial-grade dumbbell weight sets up to 90 pounds. Keep your space elite and neat with the FITBENCH PRO.

|                                                 | FITBENCH PRO                                                                                                             | ACCESORIES'<br>WARRANTY |
|-------------------------------------------------|--------------------------------------------------------------------------------------------------------------------------|-------------------------|
| Unit Weight (not including weights)             | 150 lb bench (75 kg bench)                                                                                               | -                       |
| Width                                           | 17" (43 cm)                                                                                                              | -                       |
| Length                                          | 46.5" (118 cm)                                                                                                           | -                       |
| Height                                          | 18" (51 cm)                                                                                                              | -                       |
| Construction                                    | 12 Gage Cold Rolled Steel                                                                                                | -                       |
| Engaging Third Wheel for Portability            | •                                                                                                                        | -                       |
| Anchor Points for Bands/Ropes                   | 14                                                                                                                       | -                       |
| Super Durable Polyurethane<br>Foam-Injected Top | •                                                                                                                        | -                       |
| Soft Closing Inclining Top                      | 8 Positions                                                                                                              | -                       |
| FITBANDS®                                       | Snap-proof with Nylon Cover<br>Light, Medium, & Heavy                                                                    | 6 Mos.                  |
| 1 Commercial Slam Ball                          | 15 lbs (7 kg)                                                                                                            | 1 Year                  |
| 1 Commercial Kettlebell                         | 18 lbs (8 kg)                                                                                                            | 1 Year                  |
| FITROPE™ (not included)                         | Sleeved Battle Rope<br>1.5" x 30' (4 cm x 9 m)<br>21 lbs (10 kg)                                                         | 2 Years                 |
| 1 Foam Roller                                   | 12" x 4" (30 cm x 4 m)                                                                                                   | 1 Year                  |
| Additional Storage                              |                                                                                                                          | -                       |
| Cellphone Compartment                           | •                                                                                                                        | -                       |
| FITBENCH PRO Warranty                           | 5 Years - Structural Steel Frame<br>2 Years - Structural Moving Parts<br>6 Mos Wheels, Levlers, Top, &<br>Covers/Sleeves | -                       |