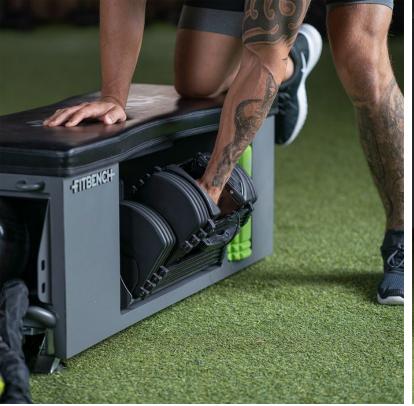

At FITBENCH we believe that high intensity, fast-paced, HIIT workouts get results faster. Following suit with the original design, the FITBENCH PRO is the first bench designed for high performance athletes. With the weight slots able to tilt outward, the PRO can handle commercial-grade dumbbell weight sets up to 90 pounds. Keep your space elite and neat with the FITBENCH PRO.