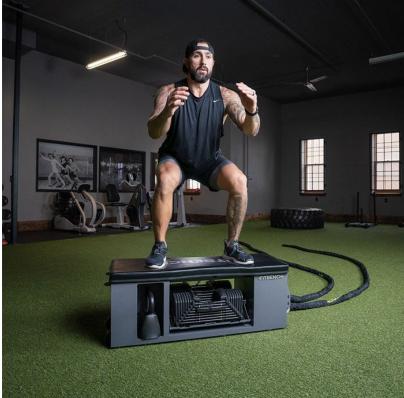

At FITBENCH we believe that high intensity, fast-paced, HIIT workouts get results faster. Following suit with the original design, the FITBENCH PRO is the first bench designed for high performance athletes. With the weight slots able to tilt outward, the PRO can handle commercial-grade dumbbell weight sets up to 90 pounds. Keep your space elite and neat with the FITBENCH PRO.